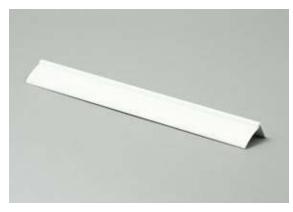

#### HT - Hospital Track

- Powder coated aluminum track white
- Special pre-applied dry lubricant for super smooth operation
- Can be bent with 8" radius

| H HT1900-580 | 5.8 mtr (228") | White | pack of 10 |
|--------------|----------------|-------|------------|
| H HT1900-700 | 7 mtr (275")   | White | pack of 10 |