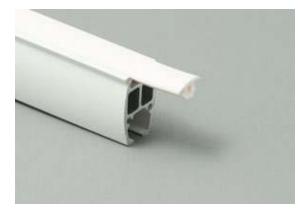

### HT - HOSPITAL TRACK BENDABLE & SUPER SMOOTH

www.prestigedecor.ca

#### HT - Hospital Track

- Powder coated aluminum track white
- Special pre-applied dry lubricant for super smooth operation
- Can be bent with 8" radius

| H HT1900-580 | 5.8 mtr (228") | White | pack of 10 |
|--------------|----------------|-------|------------|
| H HT1900-700 | 7 mtr (275")   | White | pack of 10 |