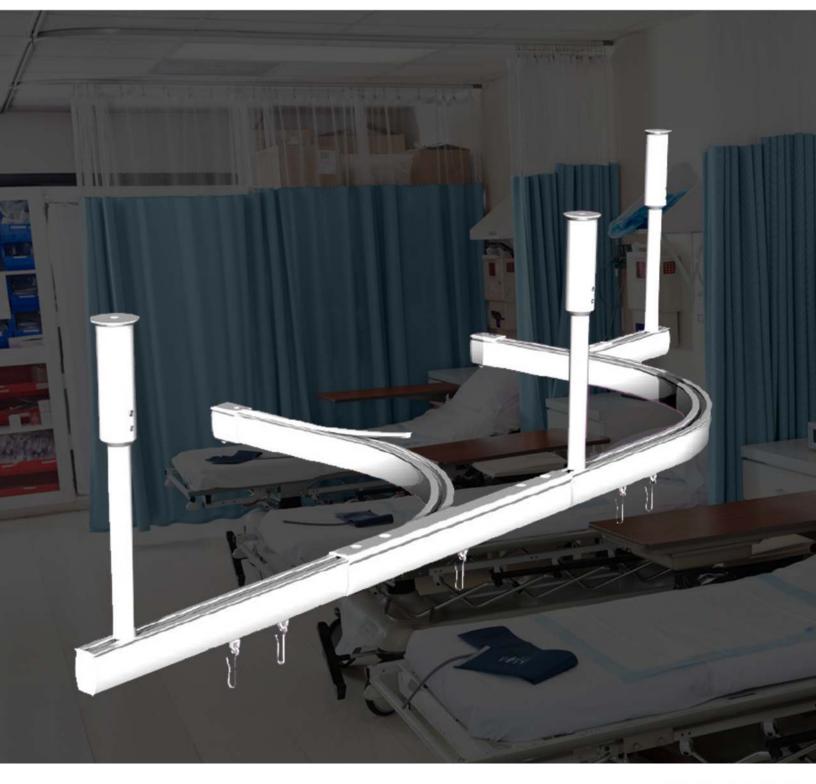

### HT - HOSPITAL TRACK BENDABLE & SUPER SMOOTH

www.prestigedecor.ca

#### HT - Hospital Track

- Powder coated aluminum track white
- Special pre-applied dry lubricant for super smooth operation
- Can be bent with 8" radius

| H HT1900-580 | 5.8 mtr (228") | White | pack of 10 |
|--------------|----------------|-------|------------|
| H HT1900-700 | 7 mtr (275")   | White | pack of 10 |

#### **Custom Bends Available**

• Can be bent with an 8" radius

#### Suspension Rod

- Can be cut down
- Cut off of pole can be used with parts below for one additional suspension rod

| H KS3110-25 | 39" White |       | pack of 10 |
|-------------|-----------|-------|------------|
| H KS3115-25 | 59"       | White | pack of 10 |