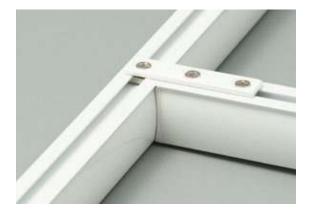

### HT - T End Cap

• Used when creating "T" connections

HHT2340 pack of 40

HT 2340 and HT 2400 used to create professional "T" connections

HT - Track Connector

HHT2400 pack of 20