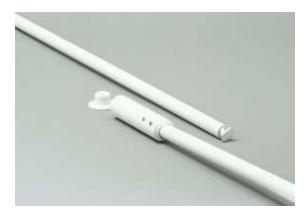

#### Suspension Rod

- Can be cut down
- Cut off of pole can be used with parts below for one additional suspension rod

| H KS3110-25 | 39" White |       | pack of 10 |
|-------------|-----------|-------|------------|
| H KS3115-25 | 59"       | White | pack of 10 |

Suspension Insert Screw

H KS3007-25

**Top Piece Suspension Bracket** 

H KS3008-25

| HT - Wall Brad | ket        |  |
|----------------|------------|--|
| H HT3100       | pack of 40 |  |

Smart Klick Ceiling Bracket and Cover