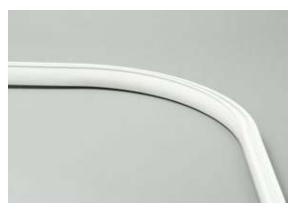

### HT - HOSPITAL TRACK BENDABLE & SUPER SMOOTH

www.prestigedecor.ca

#### HT - Hospital Track

- Powder coated aluminum track white
- Special pre-applied dry lubricant for super smooth operation
- Can be bent with 8" radius

| H HT1900-580 | 5.8 mtr (228") | White | pack of 10 |
|--------------|----------------|-------|------------|
| H HT1900-700 | 7 mtr (275")   | White | pack of 10 |

#### **Custom Bends Available**

• Can be bent with an 8" radius