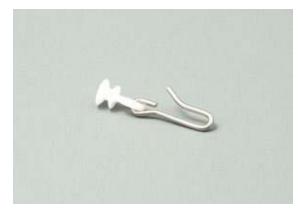

### HT - HOSPITAL TRACK BENDABLE & SUPER SMOOTH





www.prestigedecor.ca









#### HT - Hospital Track

- Powder coated aluminum track white
- Special pre-applied dry lubricant for super smooth operation
- Can be bent with 8" radius

| H HT1900-580 | 5.8 mtr (228") | White | pack of 10 |
|--------------|----------------|-------|------------|
| H HT1900-700 | 7 mtr (275")   | White | pack of 10 |

HT - Carrier With Hook

HHT2210 pack of 100

### HT - End Stop

HHT2300 pack of 100

#### **Custom Bends Available**

• Can be bent with an 8" radius

### H BEND HT1900





| $\sim$ |  |
|--------|--|





| HT - Flat End Cap |  |
|-------------------|--|
|-------------------|--|

HHT2320 pack of 40

### HT - T End Cap

• Used when creating "T" connections

HHT2340 pack of 40

HT 2340 and HT 2400 used to create professional "T" connections

HT - Track Connector

HHT2