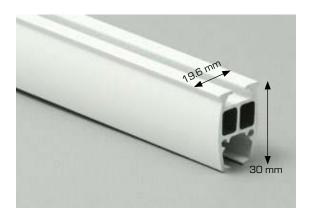

#### HT - Hospital Track

- Powder coated aluminum track white
- Special pre-applied dry lubricant for super smooth operation
- Can be bent with 8" radius

| H HT1900-580 | 5.8 mtr (228") | White | pack of 10 |
|--------------|----------------|-------|------------|
| H HT1900-700 | 7 mtr (275")   | White | pack of 10 |