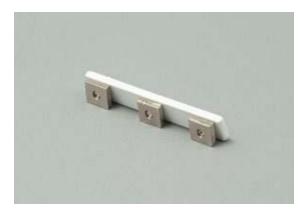

### HT - Short Bridge

• Used to join two straight pieces of track

HHT2420 pack of 20

### HT - Long Bridge

• Used to join straight and bent tracks

HHT2440 pack of 20