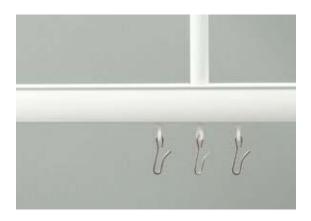

| pack of 10 |
|--------------|----------------|-------|------------|
| H HT1900-700 | 7 mtr (275")   | White | pack of 10 |

HT - Carrier With Hook

HHT2210 pack of 100

### HT - End Stop

HHT2300 pack of 100

#### **Custom Bends Available**

• Can be bent with an 8" radius

### H BEND HT1900





| $\sim$ |  |
|--------|--|





| HT - Flat End Cap |  |
|-------------------|--|
|-------------------|--|

HHT2320 pack of 40

### HT - T End Cap

• Used when creating "T" connections

HHT2340 pack of 40

HT 2340 and HT 2400 used to create professional "T" connections

HT - Track Connector

HHT2400 pack of 20









### HT - Short Bridge

• Used to join two straight pieces of track

HHT2420 pack of 20

### HT - Long Bridge

• Used to join straight and bent tracks

HHT2440 pack of 20









### HT - Dust Strip

• Used with suspended tracks to keep dust out of the top channel

HHT2100 50 mtr roll









#### Suspension Rod

- Can be cut down
- Cut off of pole can be used with parts below for one additional suspension rod

| H KS3110-25 | 39" White |       | pack of 10 |
|-------------|-----------|-------|------------|
| H KS3115-25 | 59"       | White | pack of 10 |

Suspension Insert Screw

H KS3007-25

**Top Piece Suspension Bracket** 

H KS3008-25









| HT - Wall Brad | ket        |  |
|----------------|------------|--|
| H HT3100       | pack of 40 |  |

Smart Klick Ceiling Bracket and Cover

HKS3003-25 pack of 100

HKS3003-25 COVER pack of 100

Heavy Duty Smart Klick Bracket 75mm (2.95")

H KS3280-25

pack of 20

Hospital Track can be used as a standard drapery t